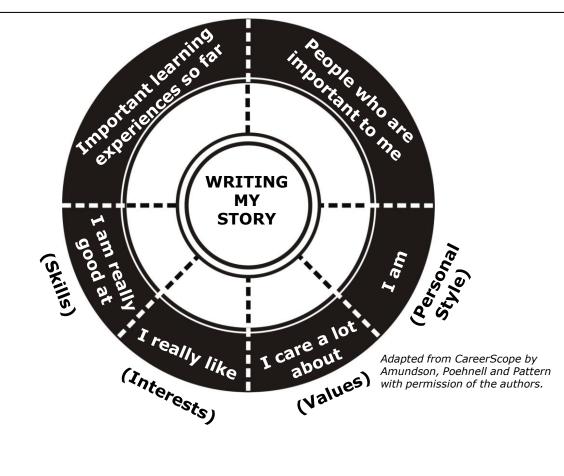

#### Handout # 5: Reflective Learning

What have you learned from this workshop? Write down as many things as stand out, no matter how small, both positive and negative.

Turn over....

Look at the Wheel. From what you listed, is there any learning you would place on any portion of the wheel?

### **Career Wheel**